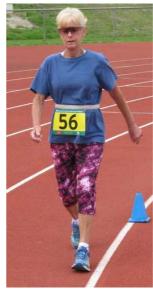

# WALKER OF THE WEEK

My walker of the week this time around goes to Melbourne walker **Pam Tindal** who is competing in the W55 division in the Australian Masters Championships in Adelaide at the moment. She is in superb form and has two golds after two events, with wins in Friday's 1500m Walk (7:21.83 89.73%) and Sunday's 5000m walk (26:19.20 88.94%). I hear she had a great battle with WA maestro Lyn Ventris in the W55 5000m and actually scored the win by 15 secs – and it is not often that anyone beats Lyn, who won 3 golds in last year's World Masters Champs in Lyon, France. I also see that Pam earned silver in the W55 800m – a versatile athlete indeed! Well done Pam and good luck for today's 10km roadwalk.

Pam in action last winter at Middle Park (photo Terry Swan)